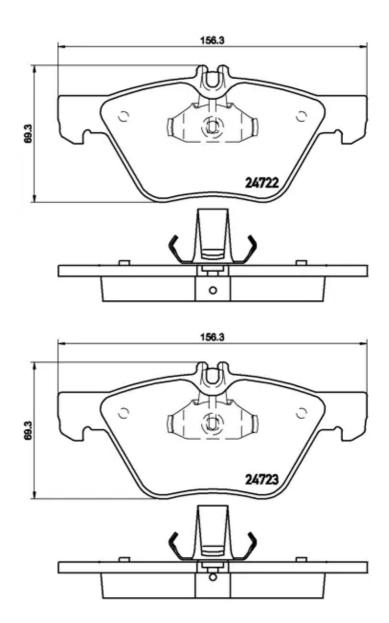

## **Technical specifications**

EAN code Axle Thickness 8020584061145 Front 19 mm

Width Height Braking system

155 mm 64 mm Teves

Accessories

Wear indicator

Prepared for wear indicator

WVA number
21670,24722,24723