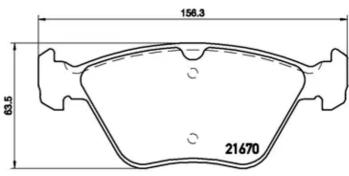

## **Technical specifications**

EAN code Axle Thickness 8020584061145 Front 19 mm

Width Height Braking system

155 mm 64 mm Teves

Accessories

Wear indicator

Prepared for wear indicator

WVA number
21670,24722,24723