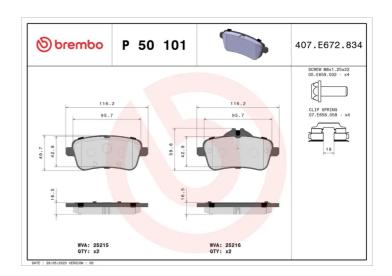

## **BRAKE PAD P 50 101**

## **Technical specifications**

**Thickness** EAN code Axle 8020584104736 Rear 17 mm Width Height Braking system 116 mm **50** mm **TRW** Accessories With accessories Wear indicator WVA number With anti-squeal Prepared for wear 25215,25216 shim indicator With brake caliper