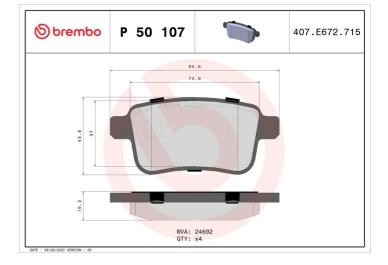

- OE-equivalent
- Brembo quality
- ECE-R90 certificate
- Safety
- Performance
- Comfort
- With accessories

| Technical specifications         |                            |                                                                                            |
|----------------------------------|----------------------------|--------------------------------------------------------------------------------------------|
| EAN code                         | Axle                       | Thickness                                                                                  |
| <b>8020584109427</b>             | <b>Rear</b>                | <b>16</b> mm                                                                               |
| Width                            | Height                     | Braking system                                                                             |
| <b>95</b> mm                     | <b>44</b> mm               | <b>TRW</b>                                                                                 |
| Wear indicator<br><b>Without</b> | WVA number<br><b>24692</b> | Accessories<br>With accessories<br>With anti-squeal<br>shim<br>With brake caliper<br>bolts |