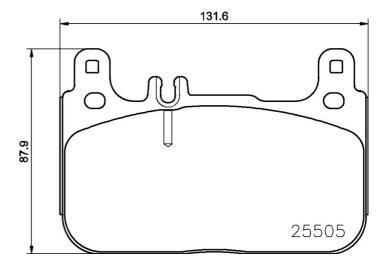

### **Technical specifications**

| EAN code       | Axle         | Thickness      |
|----------------|--------------|----------------|
| 8020584081204  | <b>Front</b> | <b>18</b> mm   |
| Width          | Height       | Braking system |
| <b>132</b> mm  | <b>88</b> mm | <b>Brembo</b>  |
| Wear indicator | WVA number   |                |

#### Prepared for wear indicator

WVA number 25505