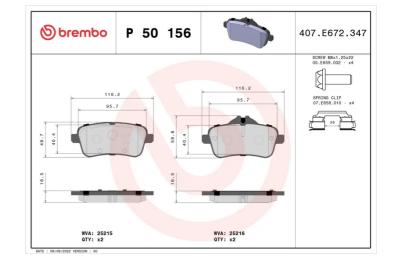

## **BRAKE PAD** P 50 156

The P 50 156 brake pad is synonymous with reliability

The Brembo brake pad guarantees ultimate safety when braking thanks to the use of more than 100 different compounds, designed according to the type of vehicle and use. Stopping distances reduced to a minimum, maximum driving comfort and silent operation are the most important features of Brembo materials. Brembo brake pads are supplied together with an extensive range of accessories and assembly kits for professionalstandard installation.

## **Technical specifications**

| EAN code                                         | Axle                             | Thickness                                                                                  |
|--------------------------------------------------|----------------------------------|--------------------------------------------------------------------------------------------|
| 8020584116593                                    | <b>Rear</b>                      | <b>17</b> mm                                                                               |
| Width                                            | Height                           | Braking system                                                                             |
| <b>116</b> mm                                    | <b>50</b> mm                     | <b>TRW</b>                                                                                 |
| Wear indicator<br>Prepared for wear<br>indicator | WVA number<br><b>25215,25216</b> | Accessories<br>With accessories<br>With anti-squeal<br>shim<br>With brake caliper<br>bolts |