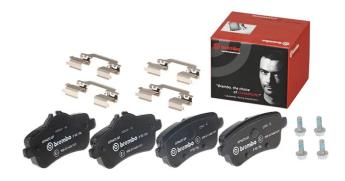

## **BRAKE PAD** P 50 156

The P 50 156 brake pad is synonymous with reliability

The Brembo brake pad guarantees ultimate safety when braking thanks to the use of more than 100 different compounds, designed according to the type of vehicle and use. Stopping distances reduced to a minimum, maximum driving comfort and silent operation are the most important features of Brembo materials. Brembo brake pads are supplied together with an extensive range of accessories and assembly kits for professionalstandard installation.

- OE-equivalent
- Brembo quality
- ECE-R90 certificate
- Safety
- Performance
- Comfort
- With accessories

## **Technical specifications**

| EAN code                                         | Axle                             | Thickness                                                                                  |
|--------------------------------------------------|----------------------------------|--------------------------------------------------------------------------------------------|
| 8020584116593                                    | <b>Rear</b>                      | <b>17</b> mm                                                                               |
| Width                                            | Height                           | Braking system                                                                             |
| <b>116</b> mm                                    | <b>50</b> mm                     | <b>TRW</b>                                                                                 |
| Wear indicator<br>Prepared for wear<br>indicator | WVA number<br><b>25215,25216</b> | Accessories<br>With accessories<br>With anti-squeal<br>shim<br>With brake caliper<br>bolts |