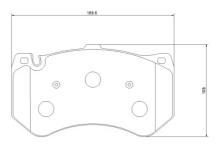

## **Technical specifications**

EAN code Axle Thickness 8020584126431 Front 17 mm

Width Height 190 mm 108 mm

Wear indicator WVA number Accessories
Without 25005 With anti-squeal shim