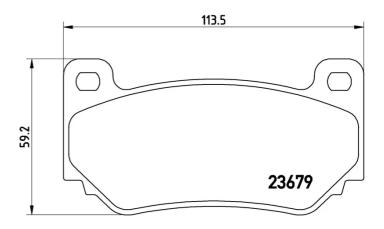

## **Technical specifications**

Axle

| 8020584061251                    | Front                   | <b>16</b> mm                      |
|----------------------------------|-------------------------|-----------------------------------|
| Width<br>114 mm                  | Height 59 mm            | Braking system<br><b>Lockheed</b> |
| Wear indicator<br><b>Without</b> | WVA number <b>23679</b> | Accessories With anti-squeal shim |