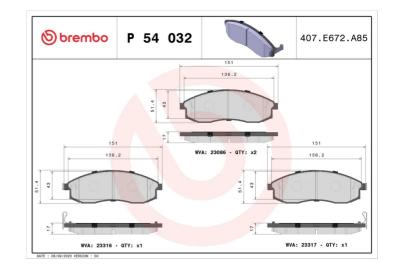

## **Technical specifications**

| EAN code             | Axle              | Thickness        |
|----------------------|-------------------|------------------|
| <b>8020584054796</b> | Front             | <b>17</b> mm     |
| Width                | Height            | Braking system   |
| <b>151</b> mm        | <b>51</b> mm      | Sumitomo         |
| Wear indicator       | WVA number        | Accessories      |
| <b>Acoustic</b>      | 23086,23316,23317 | With anti-squeal |

With anti-squeal shim