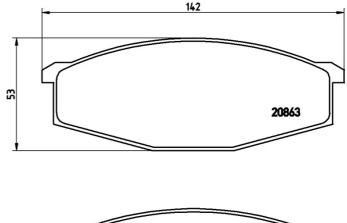

## **Technical specifications**

| EAN code                         | Axle                      | Thickness                               |
|----------------------------------|---------------------------|-----------------------------------------|
| <b>8020584054925</b>             | <b>Front</b>              | <b>17</b> mm                            |
| Width                            | Height                    | Braking system                          |
| <b>142</b> mm                    | 53 mm                     | <b>Lucas</b>                            |
| Wear indicator<br><b>Without</b> | WVA number<br>20863,20972 | Accessories<br>With anti-squeal<br>shim |