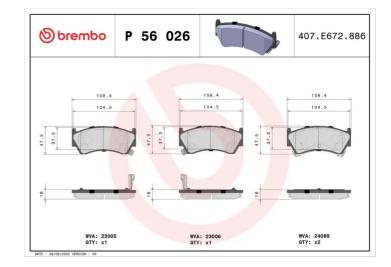

### **Technical specifications**

| EAN code             | Axle              | Thickness        |
|----------------------|-------------------|------------------|
| <b>8020584055069</b> | Front             | 16 mm            |
| Width                | Height            | Braking system   |
| <b>109</b> mm        | <b>47</b> mm      | <b>Akebono</b>   |
| Wear indicator       | WVA number        | Accessories      |
| <b>Acoustic</b>      | 23005,23006,24089 | With anti-squeal |