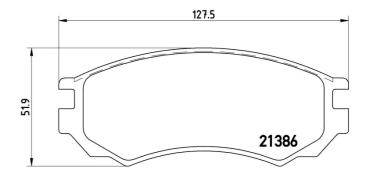

### **Technical specifications**

| EAN code                         | Axle                       | Thickness                               |
|----------------------------------|----------------------------|-----------------------------------------|
| <b>8020584055083</b>             | Front                      | <b>15</b> mm                            |
| Width                            | Height                     | Braking system                          |
| <b>128</b> mm                    | <b>52</b> mm               | <b>Sumitomo</b>                         |
| Wear indicator<br><b>Without</b> | WVA number<br><b>21386</b> | Accessories<br>With anti-squeal<br>shim |