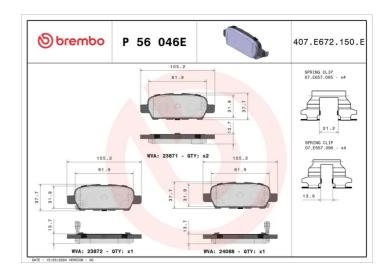

## **Technical specifications**

**Thickness** Axle EAN code 8020584128886 **14** mm Rear

Width Height Braking system

**105** mm **37** mm Akebono

Accessories Wear indicator WVA number

With anti-squeal Acoustic 23871,23872,24088