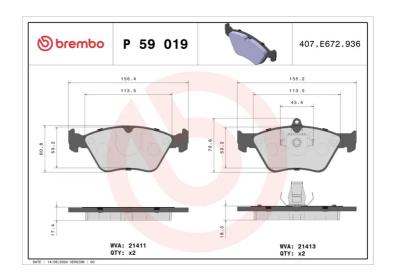

## **BRAKE PAD P 59 019**

## **Technical specifications**

| Wear indicator Prepared for wear indicator | WVA number <b>21411,21413</b> | Accessories With anti-squeal shim |
|--------------------------------------------|-------------------------------|-----------------------------------|
| Width 155 mm                               | Height 61 mm                  | Braking system <b>Teves</b>       |
| 8020584055502                              | Axle<br>Front                 | 18 mm                             |