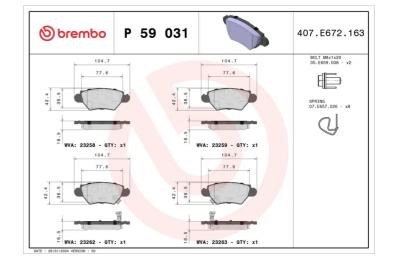

## **Technical specifications**

| EAN code                          | Axle                                 | Thickness                                                                                   |
|-----------------------------------|--------------------------------------|---------------------------------------------------------------------------------------------|
| <b>8020584055625</b>              | <b>Rear</b>                          | <b>17</b> mm                                                                                |
| Width                             | Height                               | Braking system                                                                              |
| <b>105</b> mm                     | <b>43</b> mm                         | <b>Bosch</b>                                                                                |
| Wear indicator<br><b>Acoustic</b> | WVA number<br>23258,23259,23262,2326 | Accessories<br>With accessories<br>With anti-squeal<br>Bshim<br>With brake<br>caliper bolts |