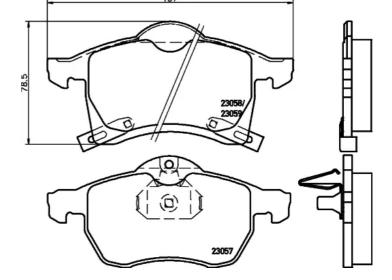

## **Technical specifications**

EAN code Thickness **8020584055632 20** mm

Width Height Braking system

**155** mm **72** mm **Teves** 

Wear indicator WVA number Accessories

Acoustic 23057,23058,23059 With anti-squeal shim