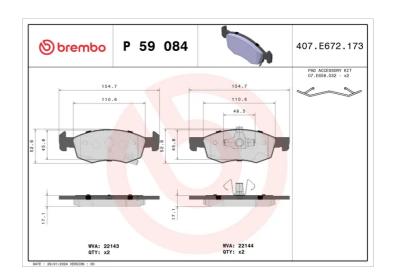

## **BRAKE PAD P 59 084**

## **Technical specifications**

| EAN code<br><b>8020584080993</b>  | Axle<br>Front                    | Thickness  17 mm                                                    |
|-----------------------------------|----------------------------------|---------------------------------------------------------------------|
| Width<br>155 mm                   | Height<br><b>53</b> mm           | Braking system<br><b>Teves</b>                                      |
| Wear indicator<br><b>Acoustic</b> | WVA number<br><b>22143,22144</b> | Accessories With accessories With anti-squeal shim With piston clip |