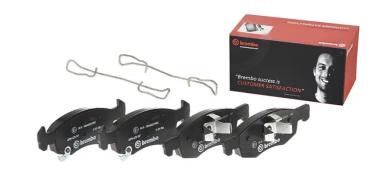

## The P 59 084 brake pad is synonymous with reliability

The Brembo brake pad guarantees ultimate safety when braking thanks to the use of more than 100 different compounds, designed according to the type of vehicle and use. Stopping distances reduced to a minimum, maximum driving comfort and silent operation are the most important features of Brembo materials. Brembo brake pads are supplied together with an extensive range of accessories and assembly kits for professional-standard installation.

- ✓ OE-equivalent
- Brembo quality
- ✓ ECE-R90 certificate
- Safety
- Performance
- ✓ Comfort
- With accessories

## **Technical specifications**

| EAN code<br><b>8020584080993</b>  | Axle<br>Front                    | Thickness  17 mm                                                    |
|-----------------------------------|----------------------------------|---------------------------------------------------------------------|
| Width<br>155 mm                   | Height<br><b>53</b> mm           | Braking system<br><b>Teves</b>                                      |
| Wear indicator<br><b>Acoustic</b> | WVA number<br><b>22143,22144</b> | Accessories With accessories With anti-squeal shim With piston clip |