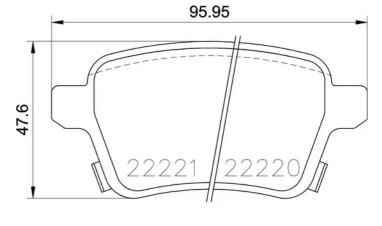

## **Technical specifications**

| EAN code                | Axle                                   | Thickness                                                                   |
|-------------------------|----------------------------------------|-----------------------------------------------------------------------------|
| <b>8020584083925</b>    | <b>Rear</b>                            | 17 mm                                                                       |
| Width                   | Height                                 | Braking system                                                              |
| <b>96</b> mm            | <b>48</b> mm                           | <b>TRW</b>                                                                  |
| Wear indicator Acoustic | WVA number<br><b>22220,22221,25973</b> | Accessories With accessories With anti-squeal shim With brake caliper bolts |