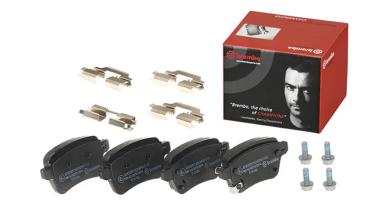

## The P 59 086 brake pad is synonymous with reliability

The Brembo brake pad guarantees ultimate safety when braking thanks to the use of more than 100 different compounds, designed according to the type of vehicle and use. Stopping distances reduced to a minimum, maximum driving comfort and silent operation are the most important features of Brembo materials. Brembo brake pads are supplied together with an extensive range of accessories and assembly kits for professional-standard installation.

- ✓ OE-equivalent
- Brembo quality
- ✓ ECE-R90 certificate
- Safety
- Performance
- Comfort
- With accessories

## **Technical specifications**

| EAN code                | Axle                                   | Thickness                                                                   |
|-------------------------|----------------------------------------|-----------------------------------------------------------------------------|
| <b>8020584083925</b>    | <b>Rear</b>                            | 17 mm                                                                       |
| Width                   | Height                                 | Braking system                                                              |
| <b>96</b> mm            | <b>48</b> mm                           | <b>TRW</b>                                                                  |
| Wear indicator Acoustic | WVA number<br><b>22220,22221,25973</b> | Accessories With accessories With anti-squeal shim With brake caliper bolts |