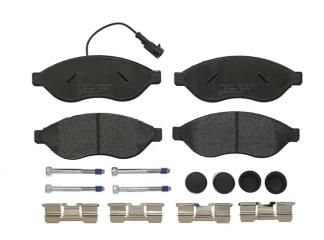

## The P 61 090 brake pad is synonymous with reliability

The Brembo brake pad guarantees ultimate safety when braking thanks to the use of more than 100 different compounds, designed according to the type of vehicle and use. Stopping distances reduced to a minimum, maximum driving comfort and silent operation are the most important features of Brembo materials. Brembo brake pads are supplied together with an extensive range of accessories and assembly kits for professional-standard installation.

## **Technical specifications**

EAN code Thickness 8020584061688 19 mm

Width Height Braking system

169 mm 62 mm Brembo

Wear indicator WVA number
Electric 24468,24469 Accessories
With anti-squeal shim