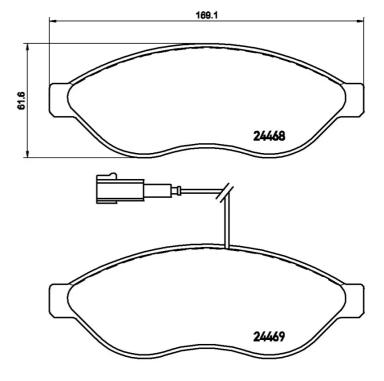

## **Technical specifications**

EAN code Thickness 8020584061688 19 mm

Width Height Braking system

169 mm 62 mm Brembo

Wear indicator WVA number
Electric 24468,24469 Accessories
With anti-squeal shim