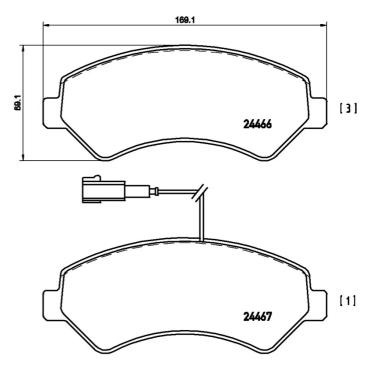

## **Technical specifications**

EAN code Thickness **8020584061718 19** mm

Width Height

**169** mm **69** mm **Brembo** 

Wear indicator WVA number Accessories

With anti-squeal

Electric 24466,24467 With anti-sque shim