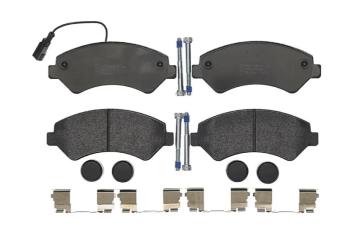

## The P 61 093 brake pad is synonymous with reliability

The Brembo brake pad guarantees ultimate safety when braking thanks to the use of more than 100 different compounds, designed according to the type of vehicle and use. Stopping distances reduced to a minimum, maximum driving comfort and silent operation are the most important features of Brembo materials. Brembo brake pads are supplied together with an extensive range of accessories and assembly kits for professional-standard installation.

## **Technical specifications**

EAN code Thickness **8020584061718 19** mm

Width Height

**169** mm **69** mm **Brembo** 

Wear indicator WVA number Accessories

With anti-squeal

Electric 24466,24467 With anti-sque shim