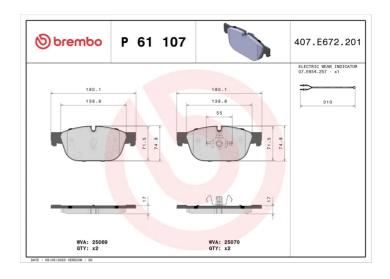

## **Technical specifications**

| EAN code<br><b>8020584103555</b>  | Axle<br>Front                    | Thickness  17 mm                                                    |
|-----------------------------------|----------------------------------|---------------------------------------------------------------------|
| Width<br>180 mm                   | Height <b>75</b> mm              | Braking system<br><b>Teves</b>                                      |
| Wear indicator<br><b>Electric</b> | WVA number<br><b>25069,25070</b> | Accessories With accessories With anti-squeal shim With piston clip |