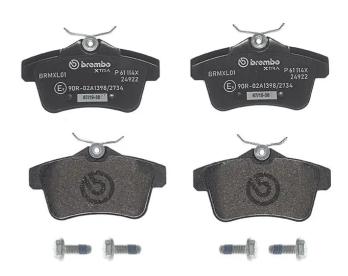

## BRAKE PAD XTRA P 61 114X

- ✓ OE-equivalent
- ✓ Brembo quality
- ✓ ECE-R90 certificate
- Safety
- Performance
- Sports driving
- With accessories

## **Technical specifications**

| EAN code<br><b>8020584069165</b> | Axle<br><b>Rear</b>     | Thickness  17 mm                                                            |
|----------------------------------|-------------------------|-----------------------------------------------------------------------------|
| Width<br>104 mm                  | Height<br><b>56</b> mm  | Braking system<br><b>Lucas</b>                                              |
| Wear indicator<br><b>Without</b> | WVA number <b>24922</b> | Accessories With accessories With anti-squeal shim With brake caliper bolts |