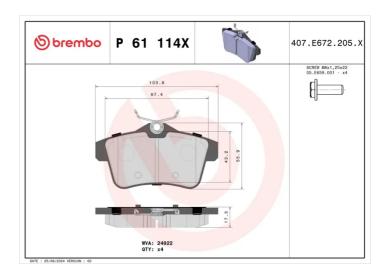

## BRAKE PAD XTRA P 61 114X

## **Technical specifications**

| EAN code<br><b>8020584069165</b> | Axle<br><b>Rear</b>     | Thickness  17 mm                                                            |
|----------------------------------|-------------------------|-----------------------------------------------------------------------------|
| Width<br>104 mm                  | Height<br><b>56</b> mm  | Braking system<br><b>Lucas</b>                                              |
| Wear indicator<br><b>Without</b> | WVA number <b>24922</b> | Accessories With accessories With anti-squeal shim With brake caliper bolts |