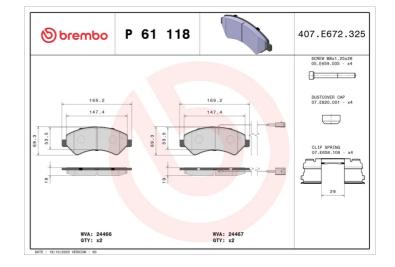

#### **Technical specifications** Thickness EAN code Axle 8020584110744 Front **19** mm Width Height Braking system 169 mm 69 mm Brembo Accessories Wear indicator WVA number With accessories Electric 24466,24467 With anti-squeal shim