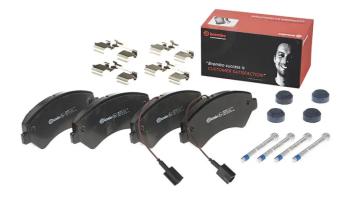

## BRAKE PAD P 61 118

The P 61 118 brake pad is synonymous with reliability

The Brembo brake pad guarantees ultimate safety when braking thanks to the use of more than 100 different compounds, designed according to the type of vehicle and use. Stopping distances reduced to a minimum, maximum driving comfort and silent operation are the most important features of Brembo materials. Brembo brake pads are supplied together with an extensive range of accessories and assembly kits for professionalstandard installation.

- OE-equivalent
- Brembo quality
- ECE-R90 certificate
- Safety
- Performance
- Comfort
- With accessories