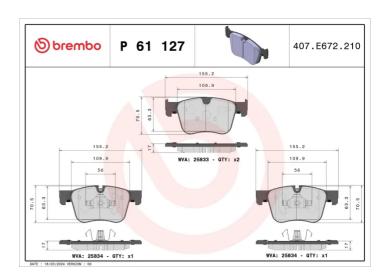

## **BRAKE PAD P 61 127**

## **Technical specifications**

| EAN code<br><b>8020584084007</b>           | Axle<br>Front                    | Thickness 17 mm                                                     |
|--------------------------------------------|----------------------------------|---------------------------------------------------------------------|
| Width<br>155 mm                            | Height 70 mm                     | Braking system <b>Teves</b>                                         |
| Wear indicator Prepared for wear indicator | WVA number<br><b>25833,25834</b> | Accessories With accessories With anti-squeal shim With piston clip |