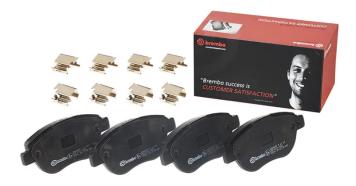

## **BRAKE PAD** P 61 137

The P 61 137 brake pad is synonymous with reliability

The Brembo brake pad guarantees ultimate safety when braking thanks to the use of more than 100 different compounds, designed according to the type of vehicle and use. Stopping distances reduced to a minimum, maximum driving comfort and silent operation are the most important features of Brembo materials. Brembo brake pads are supplied together with an extensive range of accessories and assembly kits for professionalstandard installation.

- ✓ OE-equivalent
- Brembo quality  $\checkmark$
- ECE-R90 certificate
- Safety
- Performance
- Comfort
- With accessories

| Technical specifications |              |                |
|--------------------------|--------------|----------------|
| EAN code                 | Axle         | Thickness      |
| <b>8020584119693</b>     | <b>Front</b> | <b>19</b> mm   |
| Width                    | Height       | Braking systen |
| <b>137</b> mm            | <b>57</b> mm | <b>Bosch</b>   |
|                          |              | Accessories    |