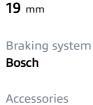

- ✓ OE-equivalent
- Brembo quality  $\checkmark$
- ECE-R90 certificate
- Safety
- Performance
- Comfort
- With accessories

| Technical specifications |              |                |
|--------------------------|--------------|----------------|
| EAN code                 | Axle         | Thickness      |
| <b>8020584119693</b>     | <b>Front</b> | <b>19</b> mm   |
| Width                    | Height       | Braking systen |
| <b>137</b> mm            | <b>57</b> mm | <b>Bosch</b>   |
|                          |              | Accessories    |

Wear indicator Without

WVA number 25094

With accessories With anti-squeal shim

**COMPATIBLE VEHICLES** 