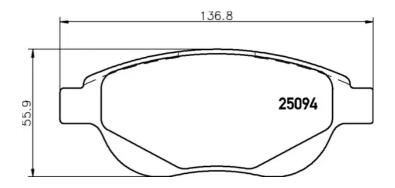

- ✓ OE-equivalent
- Brembo quality  $\checkmark$
- ECE-R90 certificate
- Safety
- Performance
- Comfort
- With accessories

| Technical specifications |              |                |
|--------------------------|--------------|----------------|
| EAN code                 | Axle         | Thickness      |
| <b>8020584119693</b>     | <b>Front</b> | <b>19</b> mm   |
| Width                    | Height       | Braking systen |
| <b>137</b> mm            | <b>57</b> mm | <b>Bosch</b>   |
|                          |              | Accessories    |

Wear indicator Without

WVA number 25094

With accessories With anti-squeal shim

**COMPATIBLE VEHICLES** 