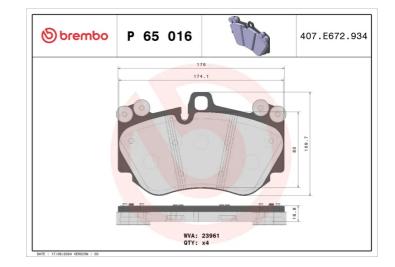

### **Technical specifications**

| EAN code                                         | Axle                       | Thickness                              |
|--------------------------------------------------|----------------------------|----------------------------------------|
| <b>8020584061879</b>                             | Front                      | <b>17</b> mm                           |
| Width                                            | Height                     | Braking s                              |
| <b>176</b> mm                                    | <b>110</b> mm              | <b>Brembo</b>                          |
| Wear indicator<br>Prepared for wear<br>indicator | WVA number<br><b>23961</b> | Accessori<br>With anti<br>shim<br>With |

| Thickness      |  |
|----------------|--|
| <b>17</b> mm   |  |
|                |  |
| Braking system |  |

ies ti-squeal with counterweights