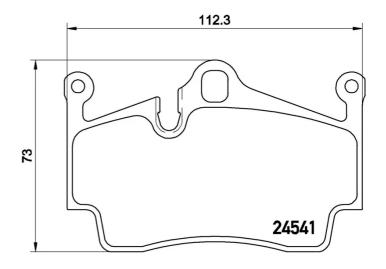

## **Technical specifications**

**Thickness** EAN code Axle 8020584109830 16 mm Rear Width Height Braking system 112 mm **73** mm Brembo Wear indicator Accessories WVA number With anti-squeal Prepared for wear 24541 indicator shim