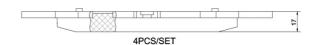

## **Technical specifications**

EAN code Axle Thickness **8020584084700 Front 17** mm

Width Height 200 mm 79 mm

Wear indicator

Prepared for wear

25983

Accessories

With anti-squeal

indicator shim

**187** 

**COMPATIBLE VEHICLES** 