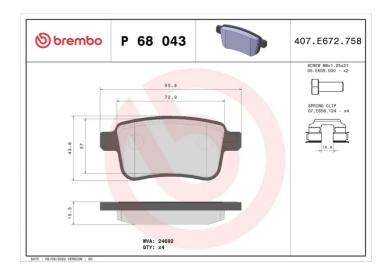

## **Technical specifications**

| EAN code<br><b>8020584061947</b> | Axle<br>Rear               | Thickness <b>15</b> mm                                                      |
|----------------------------------|----------------------------|-----------------------------------------------------------------------------|
| Width <b>95</b> mm               | Height 44 mm               | Braking system<br><b>TRW</b>                                                |
| Wear indicator<br><b>Without</b> | WVA number<br><b>24692</b> | Accessories With accessories With anti-squeal shim With brake caliper bolts |