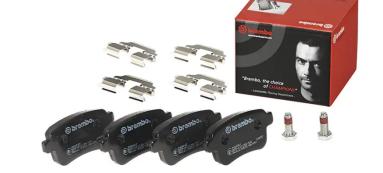

## The P 68 043 brake pad is synonymous with reliability

The Brembo brake pad guarantees ultimate safety when braking thanks to the use of more than 100 different compounds, designed according to the type of vehicle and use. Stopping distances reduced to a minimum, maximum driving comfort and silent operation are the most important features of Brembo materials. Brembo brake pads are supplied together with an extensive range of accessories and assembly kits for professional-standard installation.

- ✓ OE-equivalent
- Brembo quality
- ✓ ECE-R90 certificate
- Safety
- Performance
- ✓ Comfort
- ✓ With accessories