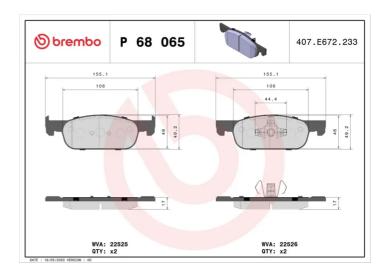

## **Technical specifications**

| EAN code<br><b>8020584084199</b> | Axle<br>Front             | Thickness  17 mm                                                    |
|----------------------------------|---------------------------|---------------------------------------------------------------------|
| Width 155 mm                     | Height <b>49</b> mm       | Braking system <b>Teves</b>                                         |
| Wear indicator<br><b>Without</b> | WVA number<br>22525,22526 | Accessories With accessories With anti-squeal shim With piston clip |