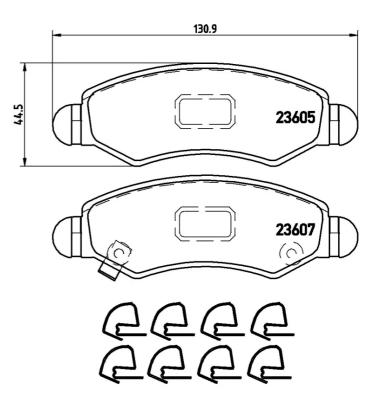

## **Technical specifications**

| EAN code<br><b>8020584059678</b> | Axle<br>Front                 | Thickness  16 mm                                   |
|----------------------------------|-------------------------------|----------------------------------------------------|
| Width 131 mm                     | Height<br><b>45</b> mm        | Braking system<br>Bosch                            |
| Wear indicator Acoustic          | WVA number <b>23605,23607</b> | Accessories With accessories With anti-squeal shim |