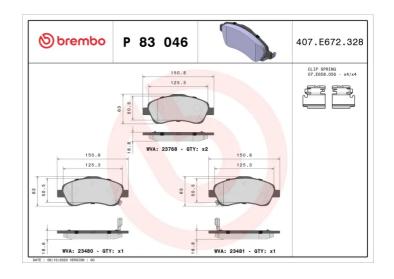

## **Technical specifications**

| Wear indicator<br><b>Acoustic</b> | WVA number<br>23480,23481,23768 | Accessories With accessories With anti-squeal shim With piston clip |
|-----------------------------------|---------------------------------|---------------------------------------------------------------------|
| Width 151 mm                      | Height<br><b>63</b> mm          | Braking system  Bosch                                               |
| EAN code<br><b>8020584057810</b>  | Axle<br>Front                   | Thickness<br>19 mm                                                  |