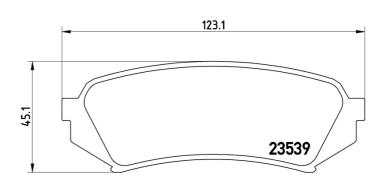

## **Technical specifications**

| EAN code<br><b>8020584057841</b> | Axle<br>Rear           | Thickness  18 mm                  |
|----------------------------------|------------------------|-----------------------------------|
| Width 123 mm                     | Height<br><b>45</b> mm | Braking system Sumitomo           |
| Wear indicator<br><b>Without</b> | WVA number<br>23539    | Accessories With anti-squeal shim |