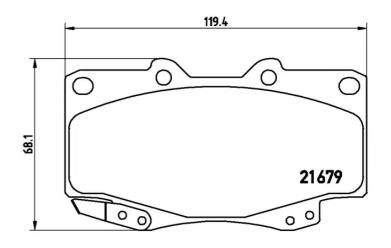

## **Technical specifications**

| EAN code<br><b>8020584059692</b> | Axle<br>Front             | Thickness <b>15</b> mm                  |
|----------------------------------|---------------------------|-----------------------------------------|
| Width<br>119 mm                  | Height 68 mm              | Braking system Sumitomo                 |
| Wear indicator Acoustic          | WVA number<br>21679,21680 | Accessories<br>With anti-squeal<br>shim |