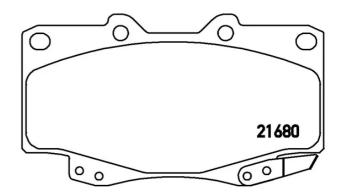

## **Technical specifications**

| EAN code<br><b>8020584059692</b> | Axle<br>Front             | Thickness <b>15</b> mm                  |
|----------------------------------|---------------------------|-----------------------------------------|
| Width<br>119 mm                  | Height 68 mm              | Braking system Sumitomo                 |
| Wear indicator Acoustic          | WVA number<br>21679,21680 | Accessories<br>With anti-squeal<br>shim |