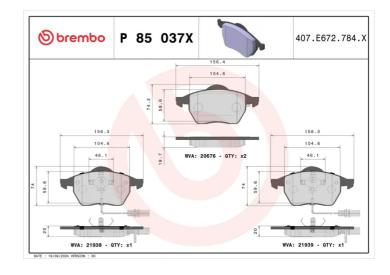

## **BRAKE PAD XTRA** P 85 037X

## **Technical specifications**

| EAN code                          | Axle                                   | Thickness                               |
|-----------------------------------|----------------------------------------|-----------------------------------------|
| 8020584115039                     | Front                                  | <b>20</b> mm                            |
| Width                             | Height                                 | Braking system                          |
| <b>156</b> mm                     | <b>74</b> mm                           | Teves                                   |
| Wear indicator<br><b>Electric</b> | WVA number<br><b>20676,21938,21939</b> | Accessories<br>With anti-squeal<br>shim |