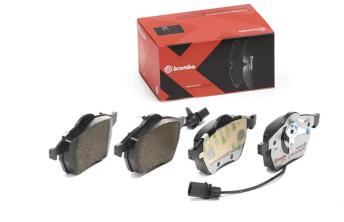

## **BRAKE PAD XTRA** P 85 037X

## The P 85 037X Xtra brake pad is synonymous with reliability

Brembo Xtra brake pads, developed to enhance the advantages of the Xtra and Max discs, are made using the special BRM X L01 compound which consists of more than 30 different components. Compared with the compound used for original-equivalent pads, the new solution assures a higher friction coefficient, which translates to more precise and stable braking, at both high and low temperatures. All this makes for greater driving comfort and improved pedal modularity, without compromising the product's mileage output.