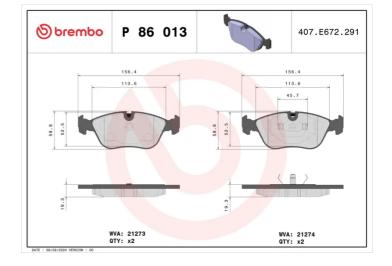

- OE-equivalent
- Brembo quality
- ECE-R90 certificate
- Safety
- Performance
- Comfort
- With accessories

| Technical specifications                         |                           |                                                                                 |
|--------------------------------------------------|---------------------------|---------------------------------------------------------------------------------|
| EAN code                                         | Axle                      | Thickness                                                                       |
| 8020584059012                                    | Front                     | <b>20</b> mm                                                                    |
| Width                                            | Height                    | Braking system                                                                  |
| <b>156</b> mm                                    | <b>58</b> mm              | <b>Teves</b>                                                                    |
| Wear indicator<br>Prepared for wear<br>indicator | WVA number<br>21273,21274 | Accessories<br>With accessories<br>With anti-squeal<br>shim<br>With piston clip |