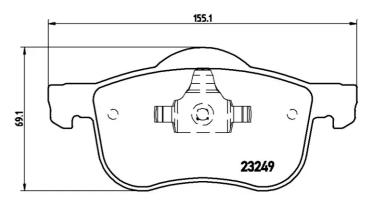

## **Technical specifications**

| EAN code<br><b>8020584062623</b> | Axle<br>Front                    | Thickness 19 mm                                                     |
|----------------------------------|----------------------------------|---------------------------------------------------------------------|
| Width<br>156 mm                  | Height<br><b>69</b> mm           | Braking system<br><b>Teves</b>                                      |
| Wear indicator<br><b>Without</b> | WVA number<br><b>23074,23249</b> | Accessories With accessories With anti-squeal shim With piston clip |