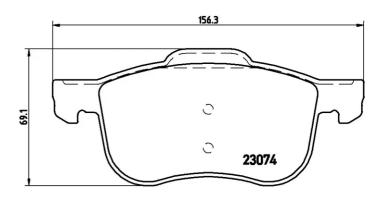

## **Technical specifications**

| EAN code<br><b>8020584062623</b> | Axle<br>Front                    | Thickness 19 mm                                                     |
|----------------------------------|----------------------------------|---------------------------------------------------------------------|
| Width<br>156 mm                  | Height<br><b>69</b> mm           | Braking system<br><b>Teves</b>                                      |
| Wear indicator<br><b>Without</b> | WVA number<br><b>23074,23249</b> | Accessories With accessories With anti-squeal shim With piston clip |