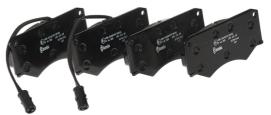

## **Technical specifications**

EAN code Axle Thickness 8020584059159 Front 18 mm

Width Height Braking system

149 mm Perrot

Wear indicator WVA number Electric 20465,29040

**COMPATIBLE VEHICLES** 