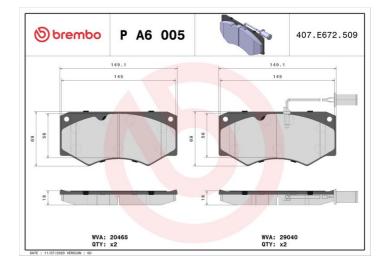

## **Technical specifications**

EAN code Axle Thickness 8020584059159 Front 18 mm

Width Height Braking system

149 mm Perrot

Wear indicator WVA number Electric 20465,29040

**COMPATIBLE VEHICLES** 