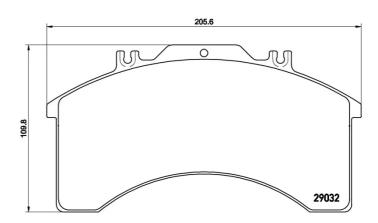

#### **Technical specifications**

| EAN code             | Axle          | Thickness     |
|----------------------|---------------|---------------|
| <b>8020584059258</b> | Front         | <b>25</b> mm  |
| Width                | Height        | Braking sy    |
| <b>206</b> mm        | <b>110</b> mm | <b>Bendix</b> |
| Wear indicator       | WVA number    | Accessorie    |
| Prepared for wear    | <b>29032</b>  | With anti-:   |

| THICKITC          |        |
|-------------------|--------|
| <b>25</b> mm      |        |
| Braking<br>Bendix | system |
|                   |        |

essories n anti-squeal shim