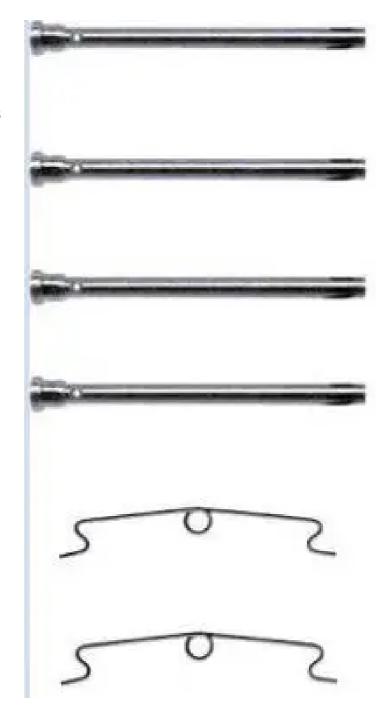

## BRAKE PAD ACCESSORY A 02 234

# The A 02 234 brake pad accessory is synonymous with reliability

Brembo brake pad accessories allow for quick and safe replacement of Brembo brake pads. Replacing the accessories concurrently with the brake pads guarantees safe and silent braking system operation.

#### **Technical specifications**

EAN code Axle **8020584067154** Front

Braking system Type

Trw-Lucas Assembly kit