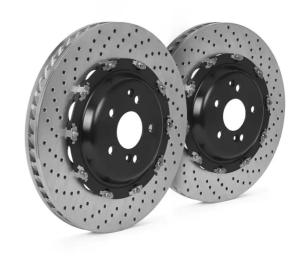

## The 101.9504A brake disc kit for track day enthusiasts

The GT|D, GT|TY1 and GT|TY3 disc kits provide maximum performance and optimum braking balance while retaining original equipment calipers. These systems are in fact designed to be fully compatible with standard calipers, wheels and all other original equipment components. Depending on the vehicle, the discs can be uprated, in which case a dedicated bracket is supplied to allow installation with OE calipers, and the space occupied within the rim must be specified.

## **Technical specifications**

Diameter Thickness (TH) Height (A)

**405** mm **34** mm **62** mm

Number of holes (C) Brake disc type Centering

5 2 pieces 68 mm

Min. thickness Axle

33 mm Front

Units per box EAN code