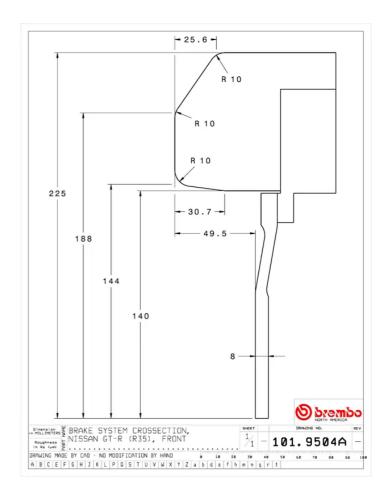

## **Technical specifications**

Diameter Thickness (TH) Height (A)

**405** mm **34** mm **62** mm

Number of holes (C) Brake disc type Centering

5 2 pieces 68 mm

Min. thickness Axle

33 mm Front

Units per box EAN code