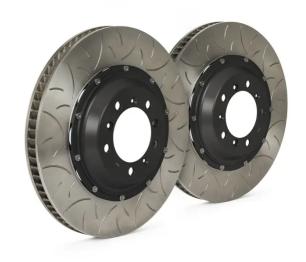

## **BRAKE DISC GT | TY3 103.9504A**

## The 103.9504A brake disc kit for track day enthusiasts

The GT|D, GT|TY1 and GT|TY3 disc kits provide maximum performance and optimum braking balance while retaining original equipment calipers. These systems are in fact designed to be fully compatible with standard calipers, wheels and all other original equipment components. Depending on the vehicle, the discs can be uprated, in which case a dedicated bracket is supplied to allow installation with OE calipers, and the space occupied within the rim must be specified.

## **Technical specifications**

Diameter Thickness (TH) Height (A)

**405** mm **34** mm **62** mm

Number of holes (C) Brake disc type Centering

5 2 pieces 68 mm

Min. thickness Axle

33 mm Front

Units per box EAN code