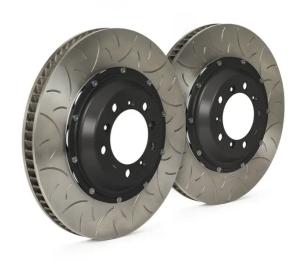

## **BRAKE DISC GT | TY3 203.9008A**

## The 203.9008A brake disc kit for track day enthusiasts

The GT|D, GT|TY1 and GT|TY3 disc kits provide maximum performance and optimum braking balance while retaining original equipment calipers. These systems are in fact designed to be fully compatible with standard calipers, wheels and all other original equipment components. Depending on the vehicle, the discs can be uprated, in which case a dedicated bracket is supplied to allow installation with OE calipers, and the space occupied within the rim must be specified.

## **Technical specifications**

Diameter Thickness (TH) Height (A) 380 mm 69 mm

Number of holes (C) Brake disc type Centering

5 2 pieces 68 mm

Rear

Min. thickness Axle

Units per box EAN code

2