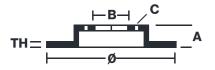

## **Technical specifications**

Diameter Thickness (TH) Height (A)

240 mm 11 mm 40 mm

Number of holes (C) Brake disc type

4 Solid Centering

59 mm

Min. thickness Tightening torque Axle

9,5 mm 98 Nm Front and rear