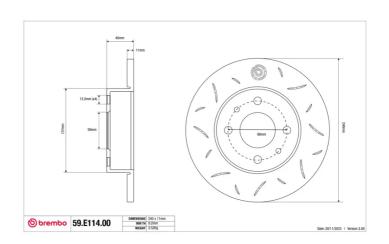

## **Technical specifications**

Diameter Thickness (TH) Height (A)

240 mm 11 mm 40 mm

Number of holes (C) Brake disc type

4 Solid Centering

59 mm

Min. thickness Tightening torque Axle

9,5 mm 98 Nm Front and rear