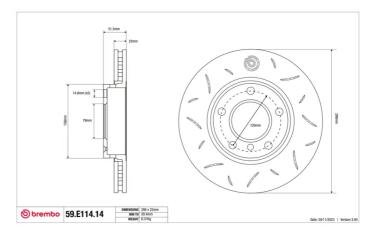

## SPORT | TY3 BRAKE DISC 59.E114.14

The 59.E114.14 brake disc is synonymous with reliability

Type-3 slotting used to distinguish the Brembo SPORT | TY3 brake disc is widely used in professional motorsports. It therefore offers superior initial response with excellent release characteristics, improving braking performance while giving the vehicle an aggressive appearance. The Brembo logo on the braking surface adds an exclusive and unique touch to the vehicle. The SPORT | TY3 brake discs are plug-and-play since they replace OE discs directly.