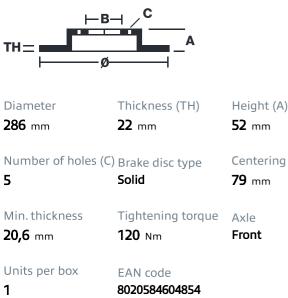

## SPORT | TY3 BRAKE DISC 59.E114.14

The 59.E114.14 brake disc is synonymous with reliability

Type-3 slotting used to distinguish the Brembo SPORT | TY3 brake disc is widely used in professional motorsports. It therefore offers superior initial response with excellent release characteristics, improving braking performance while giving the vehicle an aggressive appearance. The Brembo logo on the braking surface adds an exclusive and unique touch to the vehicle. The SPORT | TY3 brake discs are plug-and-play since they replace OE discs directly.