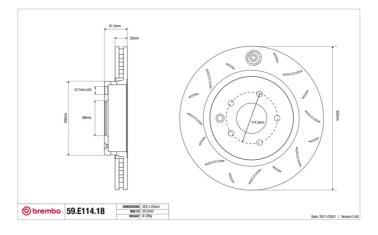

- OE-equivalent
- Brembo quality
- ECE-R90 certificate
- Safety
- Performance
- Comfort
- Sports driving
- Sporty look

| TH =Ø                            |                                    |                            |
|----------------------------------|------------------------------------|----------------------------|
| Diameter<br><b>322</b> mm        | Thickness (TH)<br><b>22</b> mm     | Height (A)<br><b>61</b> mm |
| Number of holes (C)<br><b>5</b>  | Brake disc type<br>Solid           | Centering <b>68</b> mm     |
| Min. thickness<br><b>20,5</b> mm | Tightening torque<br><b>108</b> Nm | Axle<br>Rear               |
| Units per box<br><b>1</b>        | EAN code<br><b>8020584604892</b>   |                            |