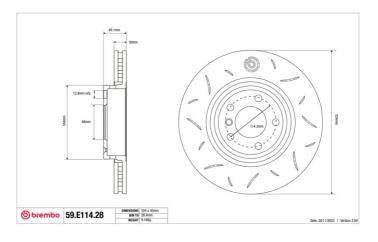

- OE-equivalent
- Brembo quality
- ECE-R90 certificate
- Safety
- Performance
- Comfort
- Sports driving
- Sporty look

| Diameter<br><b>324</b> mm        | Thickness (TH)<br><b>30</b> mm     | Height (A)<br><b>49</b> mm |
|----------------------------------|------------------------------------|----------------------------|
| Number of holes (C)<br><b>5</b>  | ) Brake disc type<br><b>Solid</b>  | Centering <b>68</b> mm     |
| Min. thickness<br><b>28,6</b> mm | Tightening torque<br><b>108</b> Nm | Axle<br>Front              |
| Units per box<br><b>0</b>        | EAN code<br><b>8020584604991</b>   |                            |