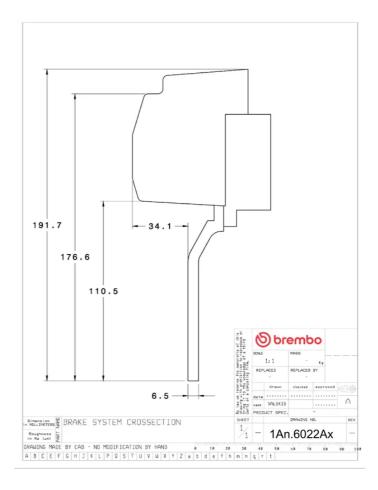

## **Technical specifications**

Axle Diameter Thickness (TH)

**Front** 328 mm 28 mm

Caliper pistons Disc type Caliper type

4 2 pieces 2 pieces

**COMPATIBLE VEHICLES**