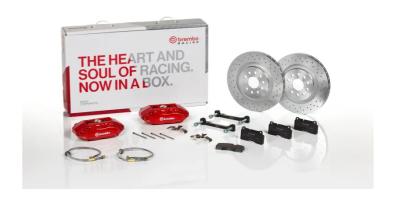

## **UPGRADE GT KIT** 1A4.6003A

## The 1A4.6003A GT kit is synonymous with superior performance

Complete braking systems, comprising components derived from the world of motorsports and offering unrivalled levels of technology on the market. They feature aluminium radial-mounted fixed calipers, with opposing pistons. Depending on the type of system and the required performance level, the calipers can either be in two-parts, monoblock or even monoblock machined from solid billet metal. The uprated brake discs can be integral (one-piece) or composite, drilled or slotted.