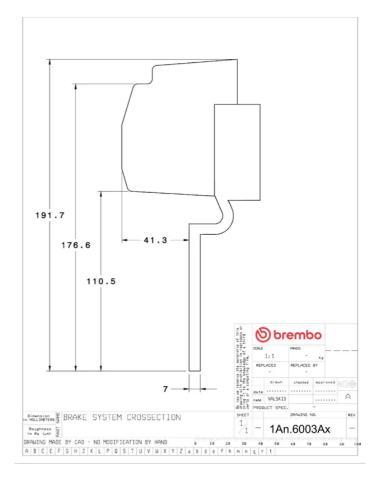

## **Technical specifications**

Axle Diameter Thickness (TH)

Front 330 mm 28 mm

Caliper pistons Disc type Caliper type

4 1 piece 2 pieces

**COMPATIBLE VEHICLES**