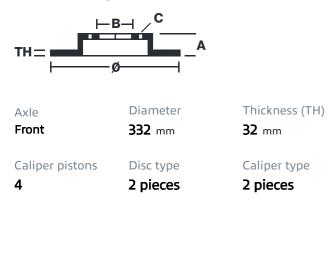

## () brembo

## UPGRADE GT KIT 1B1.7006A\_

The 1B1.7006A\_ GT kit is synonymous with superior performance

Complete braking systems, comprising components derived from the world of motorsports and offering unrivalled levels of technology on the market. They feature aluminium radial-mounted fixed calipers, with opposing pistons. Depending on the type of system and the required performance level, the calipers can either be in two-parts, monoblock or even monoblock machined from solid billet metal. The uprated brake discs can be integral (one-piece) or composite, drilled or slotted.

- Brembo quality
- Safety
- Performance
- Comfort
- Sports driving
- Sporty look

Available in 3 colours

1B1.7006A1 🛑 1B1.7006A2

1B1.7006A3





## **Technical specifications**





**COMPATIBLE VEHICLES**