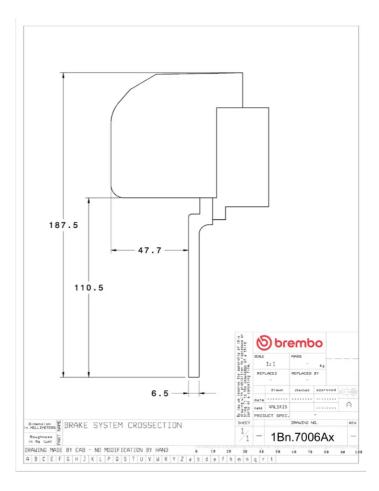

## () brembo

## UPGRADE GT KIT 1B1.7006A\_

The 1B1.7006A\_ GT kit is synonymous with superior performance

Complete braking systems, comprising components derived from the world of motorsports and offering unrivalled levels of technology on the market. They feature aluminium radial-mounted fixed calipers, with opposing pistons. Depending on the type of system and the required performance level, the calipers can either be in two-parts, monoblock or even monoblock machined from solid billet metal. The uprated brake discs can be integral (one-piece) or composite, drilled or slotted.

- Brembo quality
- Safety
- Performance
- Comfort
- Sports driving
- Sporty look

Available in 3 colours

1B1.7006A1 🛑 1B1.7006A2

1B1.7006A3





## **Technical specifications**





**COMPATIBLE VEHICLES**