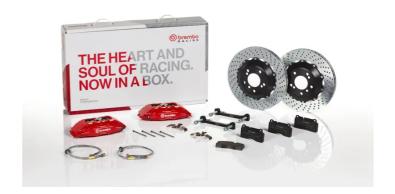

## UPGRADE GT KIT 1B1.8006A\_

## The 1B1.8006A\_ GT kit is synonymous with superior performance

Complete braking systems, comprising components derived from the world of motorsports and offering unrivalled levels of technology on the market. They feature aluminium radial-mounted fixed calipers, with opposing pistons. Depending on the type of system and the required performance level, the calipers can either be in two-parts, monoblock or even monoblock machined from solid billet metal. The uprated brake discs can be integral (one-piece) or composite, drilled or slotted.